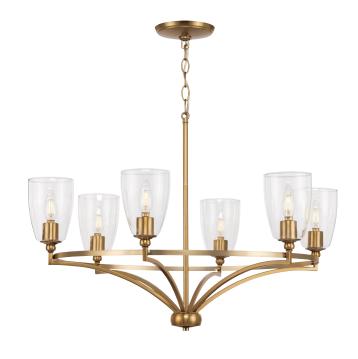

## **Parkhurst**

Parkhurst Collection Six-Light New Traditional Brushed Bronze Clear Glass Chandelier Light

Category: Chandeliers

Finish: Brushed Bronze (Plated)
Construction: Steel Construction
Glass/Shade: Clear Glass Bell

Diameter: 30 in Height: 14 in

Overall Ht. W/Chain Or Stem: 80 in

Clear Glass Bell Width: 4-1/4 in Height: 5-3/4 in

| MOUNTING                                                                             | ELECTRICAL               | LAMPING                                                                  | ADDITIONAL INFORMATION    |
|--------------------------------------------------------------------------------------|--------------------------|--------------------------------------------------------------------------|---------------------------|
| Ceiling Chain                                                                        | 10 feet of wire supplied | (6) Candelabra Base (E12) Socket                                         | cULus Dry Location Listed |
| 1/8 IP mounting plate for outlet<br>box included                                     | 120 VAC                  | Lamp Type B10                                                            | 1-year Limited Warranty   |
| Six links of 9 Gauge chain supplied with quick link                                  |                          | Incandescent: 60-watt MAX per<br>socket<br>LED: 12.5-watt MAX per socket |                           |
| One 6", four 12" lengths of stem included                                            |                          | Fully dimmable with dimmable bulbs                                       |                           |
| Canopy covers a standard 4"<br>recessed outlet box: 5.68" W., 1"<br>ht., 5.68" depth |                          |                                                                          |                           |